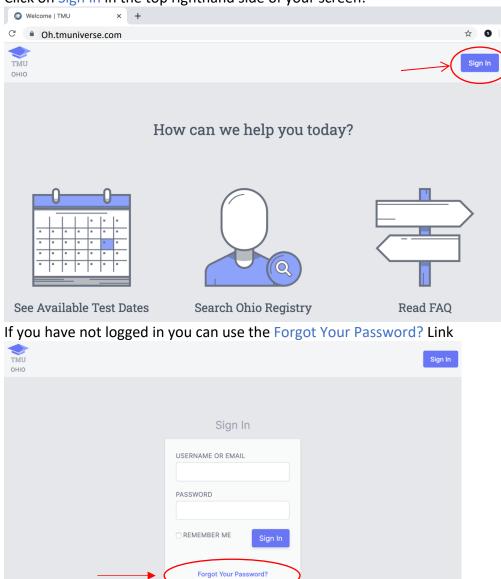

## How to Log into the new Ohio TMU<sup>©</sup> website.

Go to <u>https://oh.tmuniverse.com</u> on any web browser. Click on Sign in in the top righthand side of your screen:

Enter the email address associated with your record, if it doesn't work, give us a call, the number is located at the bottom of the page in the lower right hand corner, and we can update your email and you can then use the Forgot Your Password? Link.

Then check your e-mail, for the resent link. Call with questions 1-877-851-2355.